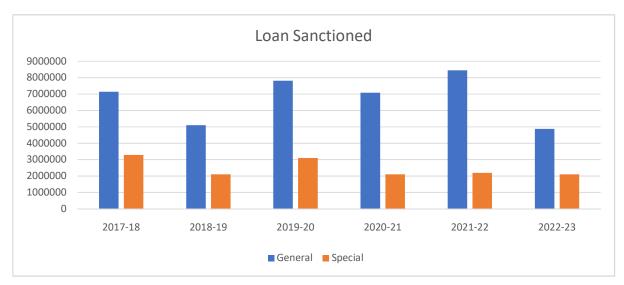

21-22   | 1,02,58049.00       |
| 2022-2023 | 1,10,49792.00       |



Fig 1: Annual Contribution by members.



#### 5. Evidence of success:

- > The initiative of providing scholarship to meritorious students is an encouragement and benefit to the students every year.
- > A regular saving habit for the members of the society has been increased.
- > During financial emergency such as medical, the society has been providing financial assistance to its members.
- > All the loans are sanctioned on time and therefore members could utilize the amount when they needed the most.
- > A steady secondary income in the form of interest and dividend has been provided to the members of the society.
- > All the members are now having a sense of economic security and higher personal assistance agency.



Fig 2: Yearly amount of Loan sanctioned



Fig 3. Generation of total Income



#### **Problems encountered:**

- Due to high demands for loan, it becomes challenging to meet the needs of the members.
- Since sometime members close the loan, it affects the income from interest.

#### **Outcomes:**

Lanka Mahavidyalaya staff co-operative society is a thrift and credit society. With the motive of developing the welfare of the community and students the society is registered under the Assam Co-operative societies Act with its registration number H-87/95-96.

We may summarise the outcomes of the Society as listed below:

- 1. The Society immensely helps the members in their financial crisis by providing a quick and easy loan.
- 2. Since all the members are getting income from the Society as