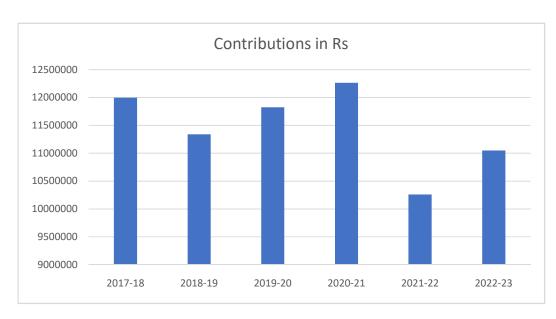

Table 1. Yearly contribution by members

| Years     | Contributions in Rs |
|-----------|---------------------|
| 2017-18   | 1,19,98975.51       |
| 2018-19   | 1,13,39716.93       |
| 2019-20   | 1,18,24183.00       |
| 2020-21   | 1,22,64975.00       |
| 2021-22   | 1,02,58049.00       |
| 2022-2023 | 1,10,49792.00       |

Fig 1: Annual Contribution by members.