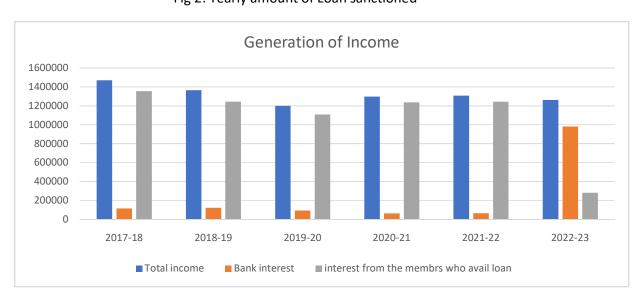

| 1,10,49792.00       |



Fig 1: Annual Contribution by members.



#### 5. Evidence of success:

- > The initiative of providing scholarship to meritorious students is an encouragement and benefit to the students every year.
- > A regular saving habit for the members of the society has been increased.
- > During financial emergency such as medical, the society has been providing financial assistance to its members.
- > All the loans are sanctioned on time and therefore members could utilize the amount when they needed the most.
- > A steady secondary income in the form of interest and dividend has been provided to the members of the society.
- > All the members are now having a sense of economic security and higher personal assistance agency.



Fig 2: Yearly amount of Loan sanctioned



Fig 3. Generation of total Income



#### **Problems encountered:**

- Due to high demands for loan, it becomes challenging to meet the needs of the members.
- Since sometime members close the loan, it affects the income from interest.

#### **Outcomes:**

Lanka Mahavidyalaya staff co-operative society is a thrift and credit society. With the motive of developing the welfare of the community and students the society is registered under the Assam Co-operative societies Act with its registration number H-87/95-96.

We may summarise the outcomes of the Society as listed below:

- 1. The Society immensely helps the members in their financial crisis by providing a quick and easy loan.
- 2. Since all the members are getting income from the Society as interest, so every member is showing their